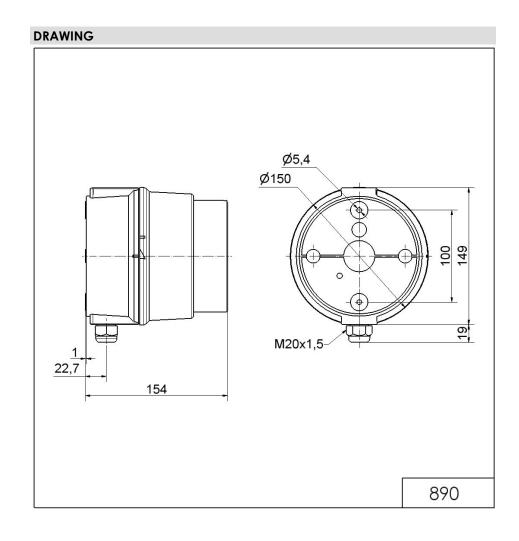

## LED Perm. Beacon BWM 12-24VDC YE

Part No.: 890.320.55

| MECHANICAL DATA              |                             |
|------------------------------|-----------------------------|
| Length                       | 154 mm                      |
| Height                       | 168 mm                      |
| Diameter                     | 150 mm                      |
| Materials                    | PC<br>PC/ABS                |
| Dome colour                  | Clear                       |
| Housing colour               | Grey                        |
| Protection category          | IP65                        |
| Connection                   | Spring-type terminal        |
| cross-sectional area minimum | 0,50mm <sup>2</sup> / 20AWG |
| cross-sectional area maximum | 1,50mm <sup>2</sup> / 16AWG |
| Cable entry                  | Screwed cable gland         |
| Cable entry minimum          | d = 5 mm<br>d = 6 mm        |
| Cable entry maximum          | d = 12 mm<br>d = 7 mm       |
| Tension relief               | Present (conforms to VDI)   |
| Type of fixing               | Base mounting Wall mounting |
| Service life optical         | 50,000 h maximum            |
| Working temperature minimum  | -30°C                       |
| Working temperature maximum  | +50°C                       |
| Weight with packaging        | 516 g                       |
| Product weight               | 444 g                       |