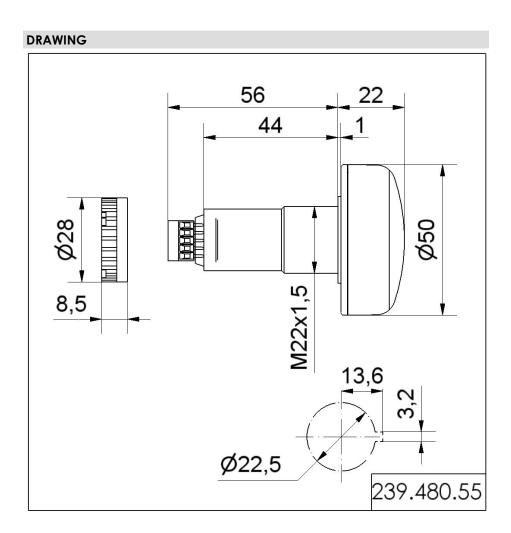

## MECHANICAL DATA

| MECHANICAL DATA              |                             |
|------------------------------|-----------------------------|
| Height                       | 78 mm                       |
| Diameter                     | 50 mm                       |
| Materials                    | PC                          |
|                              | PC/ABS                      |
| Dome colour                  | Clear                       |
| Housing colour               | Black                       |
| Protection category          | IP65                        |
| Connection                   | Screw terminals             |
| cross-sectional area minimum | 0,50mm² / 20AWG             |
| cross-sectional area maximum | 1,50mm <sup>2</sup> / 16AWG |
| Type of fixing               | Built-in mounting           |
| Service life optical         | 50,000 h maximum            |
| Working temperature minimum  | -20°C                       |
| Working temperature maximum  | +50°C                       |
| Weight with packaging        | 48 g                        |
| Product weight               | 31 g                        |
| ELECTRICAL DATA              |                             |
| Operating voltage            | 24V                         |
| Operating voltage type       | DC                          |
| Operating voltage tolerance  | +/- 10%                     |
| Rated operational voltage    | 24 VDC                      |
| Rated operational current    | 75 mA                       |
| Rated inrush current         | 500 mA                      |
| Protection class             | Protection class 2          |
| Pollution degree             | 3                           |
|                              | In the connection area: 2   |
| OPTICAL DATA                 |                             |
|                              |                             |