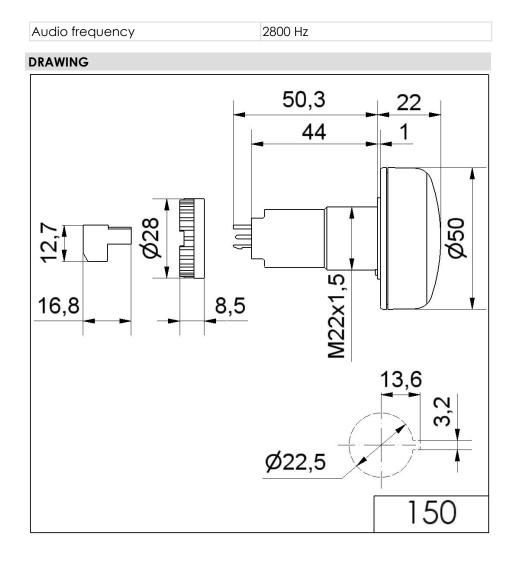

## LED Buzzer EM Contin. tone 115VAC YE

Part No.: 150.300.67

| MECHANICAL DATA              |                             |  |
|------------------------------|-----------------------------|--|
| Height                       | 74 mm                       |  |
| Diameter                     | 50 mm                       |  |
| Materials                    | PC<br>PC/ABS                |  |
| Dome colour                  | Yellow                      |  |
| Housing colour               | Black                       |  |
| Protection category          | IP65                        |  |
| Connection                   | Screw terminals             |  |
| cross-sectional area maximum | 1,50mm <sup>2</sup> / 16AWG |  |
| Type of fixing               | Built-in mounting           |  |
| Service life optical         | 50,000 h maximum            |  |
| Acoustic service life        | 5,000 h minimum             |  |
| Working temperature minimum  | -20°C                       |  |
| Working temperature maximum  | +50°C                       |  |
| UL Type Rating               | Type 12                     |  |
| Weight with packaging        | 50 g                        |  |
| Product weight               | 40 g                        |  |