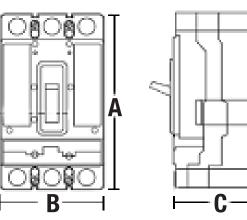

## **Front View**

**Side View** 

## **UBW Frame Dimensions**

(in inches)

| Frame | А     | В    | С    |
|-------|-------|------|------|
| 225   | 6.00  | 4.13 | 3.38 |
| 250   | 10.00 | 4.13 | 4.06 |
| 400   | 10.13 | 5.49 | 4.31 |
| 600   | 10.75 | 8.25 | 3.81 |
| 800   | 16.00 | 8.25 | 4.06 |
| 1200  | 16.00 | 8.25 | 5.50 |
| 2500  | 16.00 | 15.5 | 9.00 |