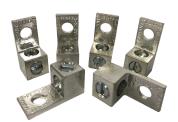

## Lugs

Lugs Supplied with Breaker up to Frames Size 800
Optional Load Side Lugs in Various Wire Sizes with Multi Conductor Capability