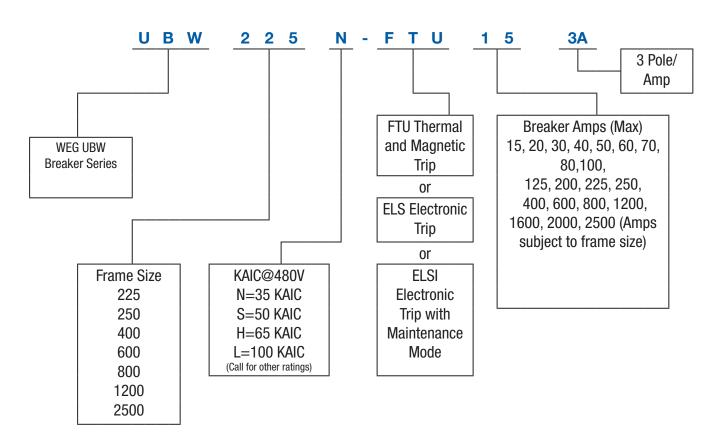

ing protection that you have come to expect from WEG.







#### **FEATURES**

- Broad product offering up to 2500 Amps
- Multiple SCCR Ratings up to 100 KIAC Ratings
- Maintanence mode for superior Arc Flash Protection
- Field or Factory installed options
- Optional multi-conductor load side lugs

#### **ACCESSORIES**

- Alarm Switches
- Auxillary Switches
- Combo Aux/Alarm Switches
- Shunt Trip
- Under Voltage Release Switches

### **Handles Rotary and Flange Style**

NEMA 1 / 3R / 12 and NEMA 4 / 4X Various Shaft Length and Multiple Cable Lengths

## Lugs

Lugs Supplied with Breaker up to Frames Size 800
Optional Load Side Lugs in Various Wire Sizes with Multi Conductor Capability









# **NEW UBW SERIES**

# MOLDED CASE CIRCUIT BREAKERS

### **UBW Breaker Part Number Breakdown**



## **Front View**



**Side View** 

## **UBW Frame Dimensions**

(in inches)

| Frame | А     | В    | С    |
|-------|-------|------|------|
| 225   | 6.00  | 4.13 | 3.38 |
| 250   | 10.00 | 4.13 | 4.06 |
| 400   | 10.13 | 5.49 | 4.31 |
| 600   | 10.75 | 8.25 | 3.81 |
| 800   | 16.00 | 8.25 | 4.06 |
| 1200  | 16.00 | 8.25 | 5.50 |
| 2500  | 16.00 | 15.5 | 9.00 |





Please contact your authorized WEG distributor or go to www.weg.net/us for further information or additional specifications.