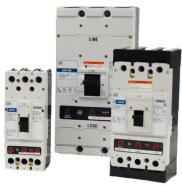

# **NEW UBW SERIES**

### MOLDED CASE CIRCUIT BREAKERS

WEG is pleased to introduce the UBW line of Molded Case Circuit Breakers. The UBW series has 7 frames sizes ranging from 15 amps to 2500 amps and a broad offering of KAIC ratings. The UBW line offers the quality, realiablity and uncompromising protection that you have come to expect from WEG.







#### **FEATURES**

- Broad product offering up to 2500 Amps
- Multiple SCCR Ratings up to 100 KIAC Ratings
- Maintanence mode for superior Arc Flash Protection
- Field or Factory installed options
- Optional multi-conductor load side lugs

#### **ACCESSORIES**

- Alarm Switches
- Auxillary Switches
- Combo Aux/Alarm Switches
- Shunt Trip
- Under Voltage Release Switches

### **Handles Rotary and Flange Style**

NEMA 1 / 3R / 12 and NEMA 4 / 4X Various Shaft Length and Multiple Cable Lengths

## Lugs

Lugs Supplied with Breaker up to Frames Size 800
Optional Load Side Lugs in Various Wire Sizes with Multi Conductor Capability









# **NEW UBW SERIES**

# MOLDED CASE CIRCUIT BREAKERS

### **UBW Breaker Part Number Breakdown**



## **Front View**



**Side View** 

## **UBW Frame Dimen