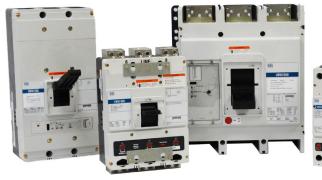

# **NEW UBW SERIES**

### MOLDED CASE CIRCUIT BREAKERS

WEG is pleased to introduce the UBW line of Molded Case Circuit Breakers. The UBW series has 7 frames sizes ranging from 15 amps to 2500 amps and a broad offering of KAIC ratings. The UBW line offers the quality, realiablity and uncompromising protection that you have come to expect from WEG.

#### **FEATURES**

- Broad product offering up to 2500 Amps
- Multiple SCCR Ratings up to 100 KIAC Ratings
- Maintanence mode for superior Arc Flash Protection
- Field or Factory installed options
- Optional multi-conductor load side lugs