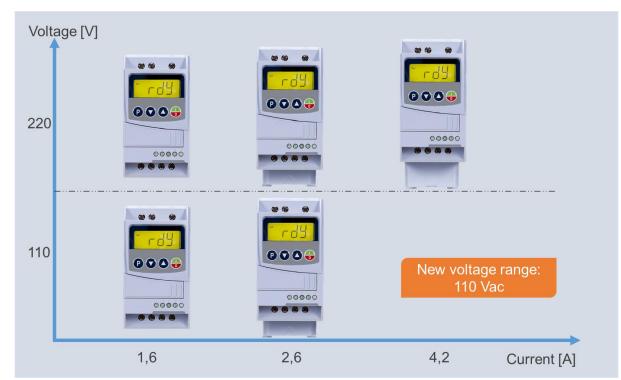

See below the characteristics of the CFW100 new generation:

Figure 1 - Current ranges of the CFW100 G2 line

Figure 2 - New CFW100-IOP plug-in module

Prices and related information will be sent separately.