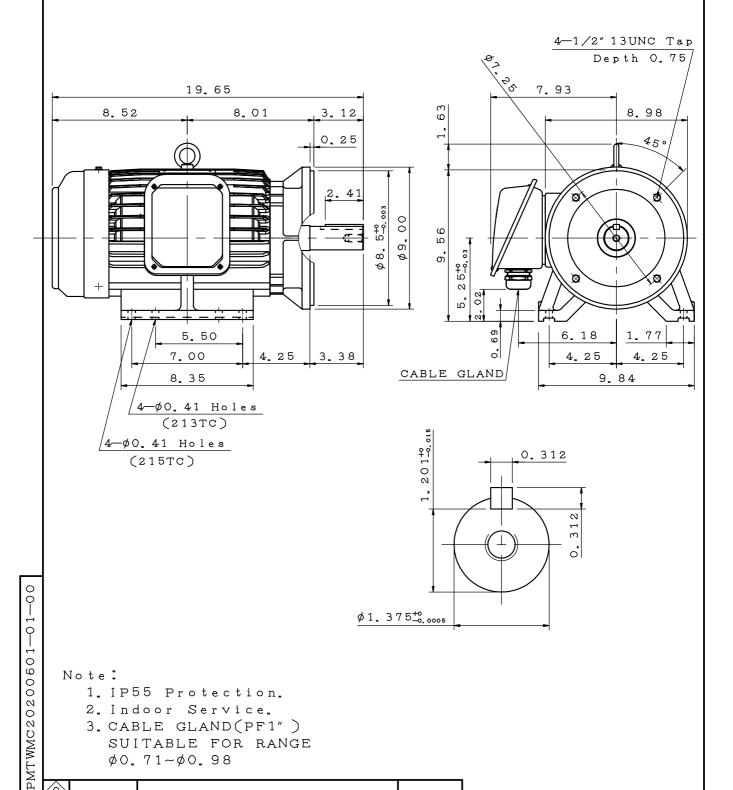

## OUTLINE DIMENSIONS

MOTOR TYPE:

DVHM--NF05K5LA010

DATE June 11, 2020 PERMANENT MAGNET MOTOR

FRAME NO. 213TC

| Pole | НР     | kW      | Ηz       | VOLT          |             | r/min(rpm) |
|------|--------|---------|----------|---------------|-------------|------------|
| 6    | 7.5    | 5.5     | 60       | 23            | 0/460       | 1800       |
| Ins  | Rating | Dimensi | ion in A | Approx Weight | Bearings    |            |
| F    | CONT.  | i n     | c h      | 115.0 lbs     | DE:6308ZZ N | DE:6306ZZ  |

Note:

- 1. IP55 Protection.
- 2. Indoor Service.
- 3. CABLE GLAND(PF1") SUITABLE FOR RANGE Ø0.71~Ø0.98

| DWG.  | 梁志豪 | 06 •02 •20 |
|-------|-----|------------|
| CHKD. | 梁志豪 | 06 •04 •20 |
| APPD. | 王祈欣 | 06 •04 •20 |