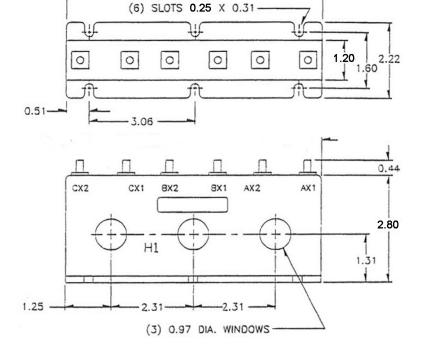

## Three-Phase Current Transformers

| Dimensions        |                         |  |  |
|-------------------|-------------------------|--|--|
| Frequency:        | 50-400 Hz               |  |  |
|                   |                         |  |  |
| Insulation Level: | 0.6kV                   |  |  |
|                   |                         |  |  |
| Weight            | Approximately 1.75 lbs. |  |  |
| Width:            | 7.13"                   |  |  |
| Height:           | 3.22"                   |  |  |
| Length:           | 2.22"                   |  |  |

Hardware Required:

- (6) 1/4" Washers
- (6) 1/4" Bolts and Nuts

Hardware not furnished with the Current Transformer