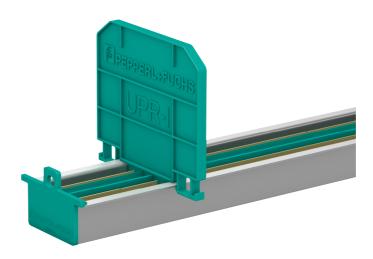

### Function

The insulation spacer mounts onto a 35 mm DIN rail. It is used for electrical insulation of segmented Power Rail inserts.