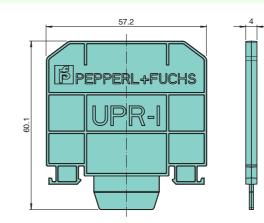

# **Technical data**

| Mechanical specifications |                                                          |
|---------------------------|----------------------------------------------------------|
| Material                  | Polycarbonate                                            |
| Mass                      | approx. 20 g                                             |
| Dimensions                | 4 x 57 x 60 mm (0.16 x 2.24 x 2.36 in)                   |
| Mounting                  | mounting on 35 mm DIN mounting rail acc. to DIN EN 60715 |