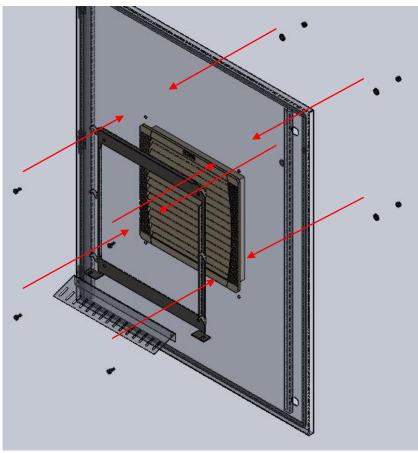

Assembled Frame with Spray Deflector (deflector transparent for clarity)

Datenblatt / datasheet: 885 505 080

3. Place rain hood cover onto mounted frame by lining up cover slots with the 6 mounting hooks on the frame piece.

4. Insert wing screw or Allen fasteners through bottom tabs in frame and into the Pemnuts on the tabs of the cover. Tighten fasteners down by hand (standard) or with a 3mm allen key (security). As fasteners are tightened, cover will be pulled down onto the frame and the cover gasket will be compressed against the outer enclosure wall, creating a seal. Tighten until tabs on cover contact tabs on mounting frame (approximately 5 Newton-meters torque).