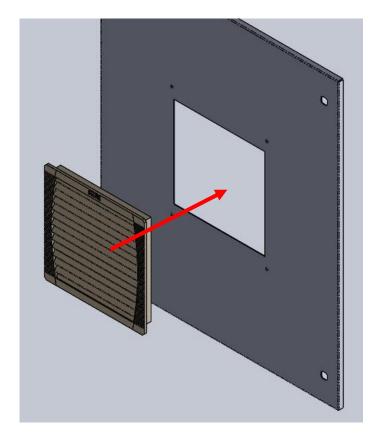

## **Procedure:**

"Caution should be taken in performing this operation. Only qualified personnel should attempt to perform this task.

1. Filter/fan to be installed before UL Type 12 / 3R / 4 / 4X rain hood is installed. Refer to filter fan installation manual.