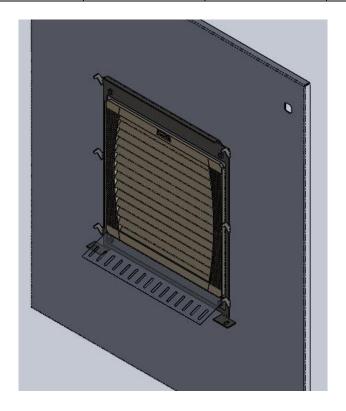

Assembled Frame with Spray Deflector (deflector transparent for clarity)

Datenblatt / datasheet: 885 505 080

3. Place rain hood cover onto mounted frame by lining up cover slots with the 6 mounting hooks on the frame piece.