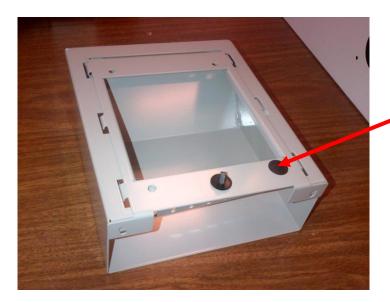

Datenblatt / datasheet: 885 505 080

2. Remove Rain hood frame and spray deflector from packaging and remove plastic plug to separate the two pieces. Plastic plug can be discarded. Using frame piece, mark and drill (4x) ¼" holes around filter fan in enclosure wall. Refer to drill detail on next page. Install frame piece and spray deflector on outside enclosure as shown. Sealing washers and lock-nuts to be on inside of enclosure wall. See assembled view on next page.

Remove shipping plug to Separate frame from spray deflector.

Datei: 885505080 2 / 5

| DIMENSIONAL CHART (mm) |     |     |     |     |
|------------------------|-----|-----|-----|-----|
| UNIT SIZE              | Α   | В   | С   | D   |
| PF 20000               | 125 | 125 | 179 | 129 |
| PF 30000               | 177 | 177 | 236 | 186 |
| PF 40000               | 223 | 223 | 286 | 236 |
| PF 60000               | 291 | 291 | 354 | 307 |