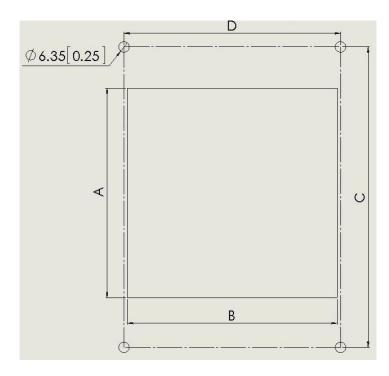

Remove shipping plug to Separate frame from spray deflector.

Datei: 885505080 2 / 5

| DIMENSIONAL CHART (mm) |     |     |     |     |
|------------------------|-----|-----|-----|-----|
| UNIT SIZE              | Α   | В   | С   | D   |
| PF 20000               | 125 | 125 | 179 | 129 |
| PF 30000               | 177 | 177 | 236 | 186 |
| PF 40000               | 223 | 223 | 286 | 236 |
| PF 60000               | 291 | 291 | 354 | 307 |