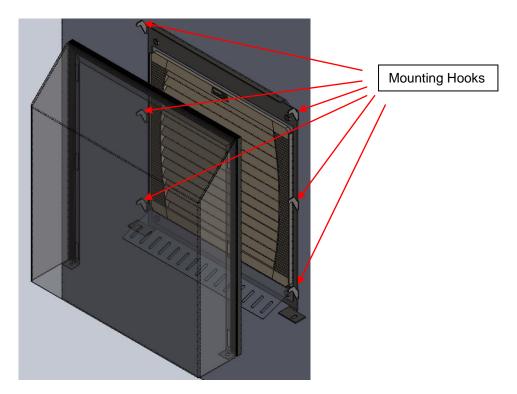

Assembled Frame with Spray Deflector (deflector transparent for clarity)

Datenblatt / datasheet: 885 505 080

3. Place rain hood cover onto mounted frame by lining up cover slots with the 6 mounting hooks on the frame piece.

4. Insert wing screw or Allen fasteners through bottom tabs in frame and into the Pemnuts on the tabs of the cover. Tighten fasteners down by hand (standard) or with a 3mm allen key (security). As fasteners are tightened, cover will be pulled down onto the frame and the cover gasket will be compressed against the outer enclosure wall, creating a seal. Tighten until tabs on cover contact tabs on mounting frame (approximately 5 Newton-meters torque).