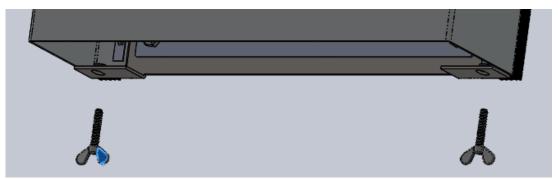

4. Insert wing screw or Allen fasteners through bottom tabs in frame and into the Pemnuts on the tabs of the cover. Tighten fasteners down by hand (standard) or with a 3mm allen key (security). As fasteners are tightened, cover will be pulled down onto the frame and the cover gasket will be compressed against the outer enclosure wall, creating a seal. Tighten until tabs on cover contact tabs on mounting frame (approximately 5 Newton-meters torque).

Tool-less wing screw fasteners (Standard)

Datei: 885505080 4 / 5

Datenblatt / datasheet: 885 505 080

Allen fastener (security option)

If further technical support is needed, please contact Pfannenberg at 716-685-6866 or <a href="mailto:service@pfannenbergusa.com">service@pfannenbergusa.com</a>