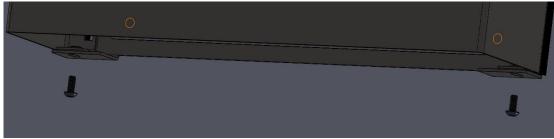

4. Insert wing screw or Allen fasteners through bottom tabs in frame and into the Pemnuts on the tabs of the cover. Tighten fasteners down by hand (standard) or with a 3mm allen key (security). As fasteners are tightened, cover will be pulled down onto the frame and the cover gasket will be compressed against the outer enclosure wall, creating a seal. Tighten until tabs on cover contact tabs on mounting frame (approximately 5 Newton-meters torque).

Tool-less wing screw fasteners (Standard)

Datei: 885505080 4 / 5

Datenblatt / datasheet: 885 505 080

Allen fastener (security option)

If further technical support is needed, please contact Pfannenberg at 716-685-6866 or <a href="mailto:service@pfannenbergusa.com">service@pfannenbergusa.com</a>