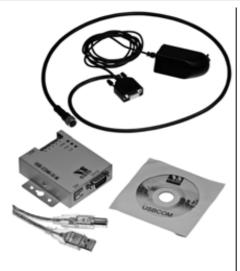

## PCV-USB-RS485-Converter Set

USB to RS 485 interface converter

#### Features

- Extension cable 0.8 m in scope of delivery
- Power supply for 95 230 V AC ٠
- For RS485

PCV-USB-RS485-Converter Set

| Technical data                           |                                                                                                             |
|------------------------------------------|-------------------------------------------------------------------------------------------------------------|
| Indicators/operating means               |                                                                                                             |
| Operation indicator                      | LED red                                                                                                     |
| Data flow indicator                      | LED yellow and LED green                                                                                    |
| Electrical specifications                |                                                                                                             |
| Operating voltage U <sub>B</sub>         | via USB                                                                                                     |
| Interface 1                              |                                                                                                             |
| Connection of                            | PC                                                                                                          |
| Interface type                           | USB                                                                                                         |
| Interface 2                              |                                                                                                             |
| Connection of                            | Read head                                                                                                   |
| Interface type                           | RS 422 / RS 485                                                                                             |
| Transfer rate                            | up to 921.6 kBit/s                                                                                          |
| Mechanical specifications                |                                                                                                             |
| Connection type                          | Screw terminals for 0.14 0.34 mm <sup>2</sup><br>9-pin Sub-D connector<br>USB-Male Connector Typ B          |
| Dimensions                               | 70 mm x 67 mm x 22 mm                                                                                       |
| General information                      |                                                                                                             |
| Scope of delivery                        | USB connection cable 800 mm<br>Software on CD-ROM<br>24 V power supply and V19 cordset USB/RS 485 converter |
| Compliance with standards and directives |                                                                                                             |
| Standard conformity                      |                                                                                                             |
| Standards                                | EN 60947-5-2:2007                                                                                           |