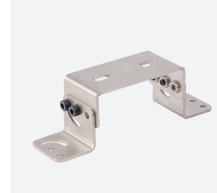

## Mounting bracket VOS-IL-MH04

Simple mounting

Mounting bracket for fastening VOS bar lighting to system profiles

## **Function**

Mounting brackets allow lighting systems to be mounted directly to the sensors or the plant environment. The mounting versions can be customized individually and expanded flexibly, meaning that precise adjustment of the lighting angle and operating distance is ensured overall.