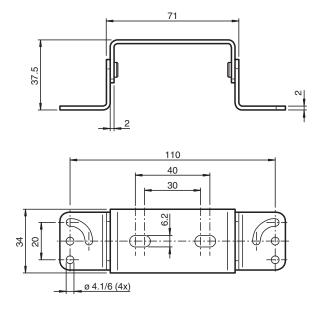

## **Dimensions**

## **Technical Data**

| Mechanical specifications |                               |
|---------------------------|-------------------------------|
| Material                  | Stainless steel               |
| Mass                      | 110 g                         |
| Mounting                  | Mounting accessories included |