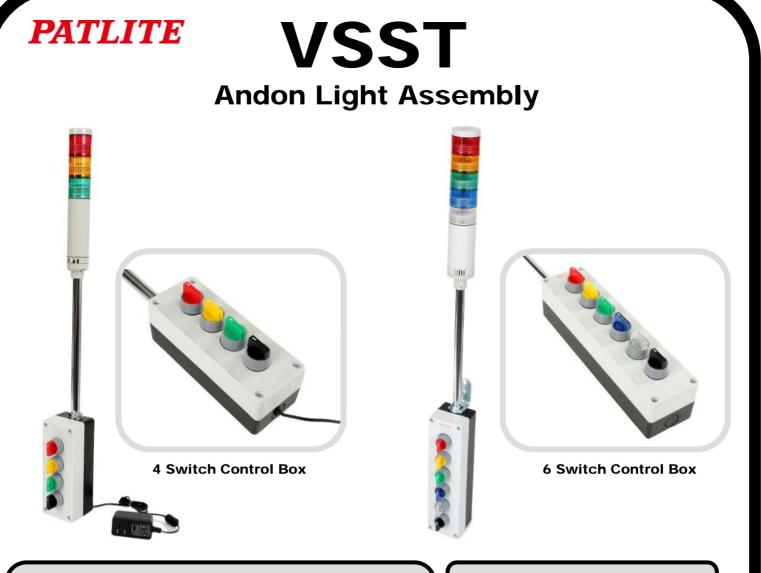

## <u>VSST</u>

Patlite's new VSST industrial grade switch box offers more options to meet a wide range of applications. It controls both light and buzzer functions for 1-5 light colors\*, and up to 2 buzzer sounds (depending on capabilities of the selected signal tower). The VSST enclosure and operator devices meet industrial standards for long useful life. VSST Andon units arrive preassembled and ready for immediate installation and use.

- Compatible with Patlite's LCE, LU5, LES, and LE Signal Towers
- For use with 3 or 5 tier Patlite Signal Towers with flashing and buzzer capability
- Can accommodate up to 5 LED modules (Red, Yellow, Green, Blue, or Clear)
- Each LED can be selected for "flashing"\*\* and "steady" lighting- no need for re-wiring
- Wall Mountable
- Made of industrial grade material
- Power adaptor included

\*1, 2, 4 tiers available by special order

\*\*Must purchase Signal Towers with FB (flashing/buzzer) functionality