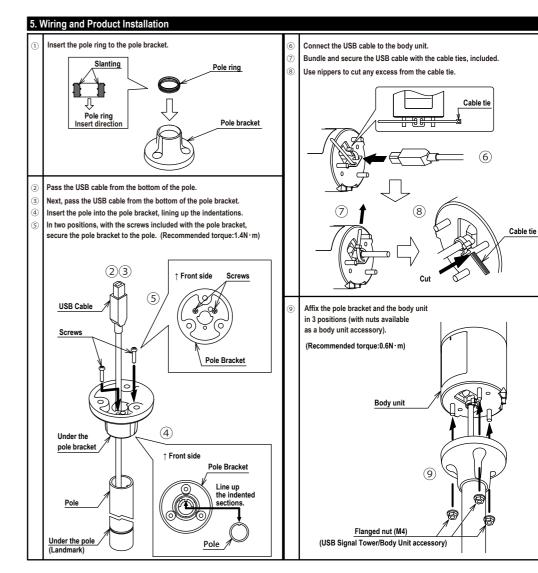

## 3. Supported Pole Models

| Name                   |             | Model                                    |                            |   |               |  |  |
|------------------------|-------------|------------------------------------------|----------------------------|---|---------------|--|--|
| Aluminum Pole (Silver) |             | POLE-100A21, POLE-300A21, POLE-800A21    |                            |   |               |  |  |
| Aluminum Pole (Black)  |             | POLE-100A21K, POLE-300A21K, POLE-800A21K |                            |   |               |  |  |
| 4. Contents            |             |                                          |                            |   |               |  |  |
| Product: 1 unit        | This man    | ual : 1                                  | Tapping screws (M3x14) : 2 | 2 | Pole ring : 1 |  |  |
| Pole Bracket           | $\bigvee$ V |                                          |                            |   |               |  |  |