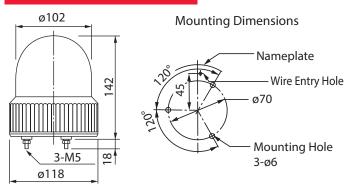

right LED Revolving Warning Light



# Compact LED revolving warning light featuring one super-bright LED chip and an enhanced high dispersion reflection system.

#### FEATURES

- SKHEB series includes an internal alarm (hi-pitched tone) of 90dB (at 1m) that is synchronized with the light operation.
- Indoors allows upright, inverted, and horizontal installation; outdoors allows upright installation only.
- Has the CE mark and conforms to the requirements (for 12V, 24V type only) for the EC directive.
- Compact motor with high durability and energy-efficient characteristics.
- Energy-efficient by using only 1 LED chip which is super-bright.
- Dome lens is made of impact and heat resistant polycarbonate resin.
- Colors available are Red, Amber, Green, and Blue.

#### Dimensions (Unit: mm)



#### Newly developed reflector for LED revolving warning light



The PATLITE LED revolving warning light uses a unique and patented reflecting system, solely designed for these models. Even though the dispersion characteristics of the LED chip is less than an incandescent bulb, PATLITE's unique design creates an equivalent dispersion effect with the light reflector.



The uniquely designed reflectors not only reflect upward and to the side, but also downward; this cannot be achieved by incandescent bulb type revolving warning lights. The PATLITE LED revolving warning light is suitable for applications where high visibility from a low angle is required.

### How to Order



## **Specifications**

| Model          | Rated<br>Voltage | Current<br>Consumption | Flash Rate<br>(fpm) | Mass |