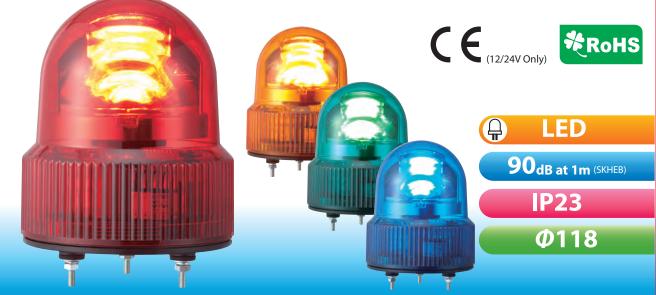

# **SKHE/SKHEB**

# Super-bright LED Revolving Warning Light

# Compact LED revolving warning light featuring one super-bright LED chip and an enhanced high dispersion reflection system.

#### FEATURES

- SKHEB series includes an internal alarm (hi-pitched tone) of 90dB (at 1m) that is synchronized with the light operation.
- Indoors allows upright, inverted, and horizontal installation; outdoors allows upright installation only.
- Has the CE mark and conforms to the requirements (for 12V, 24V type only) for the EC directive.
- Compact motor with high durability and energy-efficient characteristics.
- Energy-efficient by using only 1 LED chip which is super-bright.
- Dome lens is made of impact and heat resistant polycarbonate resin.
- Colors available are Red, Amber, Green, and Blue.