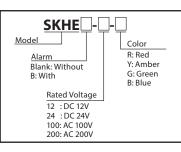

eat resistant polycarbonate resin.
- Colors available are Red, Amber, Green, and Blue.

#### Dimensions (Unit: mm)



#### Newly developed reflector for LED revolving warning light



The PATLITE LED revolving warning light uses a unique and patented reflecting system, solely designed for these models. Even though the dispersion characteristics of the LED chip is less than an incandescent bulb, PATLITE's unique design creates an equivalent dispersion effect with the light reflector.



The uniquely designed reflectors not only reflect upward and to the side, but also downward; this cannot be achieved by incandescent bulb type revolving warning lights. The PATLITE LED revolving warning light is suitable for applications where high visibility from a low angle is required.

### How to Order



## **Specifications**

| Model          | Rated<br>Voltage | Current<br>Consumption | Flash Rate<br>(fpm) | Mass |
|----------------|------------------|------------------------|---------------------|------|
| SKHE/SKHEB-12  | DC 12V           | 0.25A                  |                     | 400g |
| SKHE/SKHEB-24  | DC 24V           | 0.16A                  | 120                 |      |
| SKHE/SKHEB-100 | AC 100V          | 0.04A                  | 120                 | 600g |
| SKHE/SKHEB-200 | AC 200V          | 0.02A                  |                     |      |