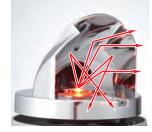

#### Newly developed reflector for LED revolving warning light

The PATLITE LED revolving warning light uses a unique and patented reflecting system, solely designed for these models. Even though the dispersion characteristics of the LED chip is less than an incandescent bulb, PATLITE's unique design creates an equivalent dispersion effect with the light reflector.

The uniquely designed reflectors not only reflect upward and to the side, but also downward; this cannot be achieved by incandescent bulb type revolving warning lights. The PATLITE LED revolving warning light is suitable for applications where high visibility from a low angle is required.