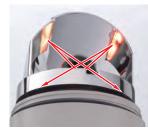

#### Newly developed reflector for LED revolving warning light

The PATLITE LED revolving warning light uses a unique and patented reflecting system, solely designed for these models. Even though the dispersion characteristics of the LED chip is less than an incandescent bulb, PATLITE's unique design creates an equivalent dispersion effect with the light reflector.

The uniquely designed reflectors not only reflect upward and to the side, but also downward; this cannot be achieved by incandescent bulb type revolving warning lights. The PATLITE LED revolving warning light is suitable for applications where high visibility from a low angle is required.