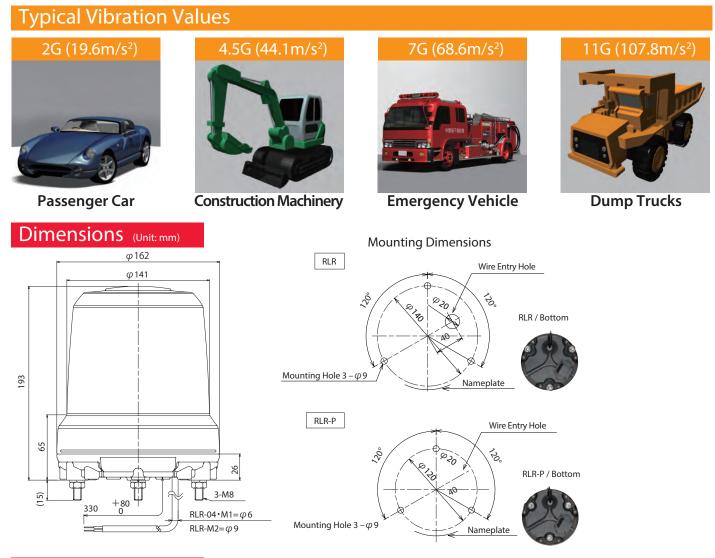

Vibration Resistance\*

High Visibility

High Protection

#### Specifications

| Model  | Rated Voltage | Operating Voltage<br>Range | Vibration<br>Resistance   | Operating<br>Temperature Range | Dome                     | Mass   |
|--------|---------------|----------------------------|---------------------------|--------------------------------|--------------------------|--------|
| RLR-M1 | DC 12-24V     | DC 9.5V - 32V              | 110m/s <sup>2</sup>       | -30 C - +70 C                  | -R (Red)                 | 1.0kg  |
| RLR-04 | DC 48V        | DC 20V - 30V               | (11G)                     | -30 C - +70 C                  | -Y (Amber)<br>-G (Green) | r.okg  |
| RLR-M2 | AC 90-250V    | AC 90V - 250V              | 45m/s <sup>2</sup> (4.5G) | -10 C - +50 C                  | -B (Blue)                | 1.06kg |