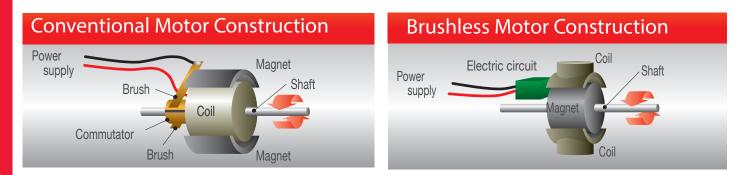

## LED + Brushless Motor + Bearing Mechanism

## Long Life

The RLR has many advantages in comparison to a rotating beacon using incandescent bulbs and the conventional motor. The LED will last approximately 20 to 40 times longer than an incandescent bulb, and in combination with a brushless motor with bearings, allows the RLR to operate from 8,000 hrs to 10,000 hrs, compared to 5,000 hrs for other rotating beacons.