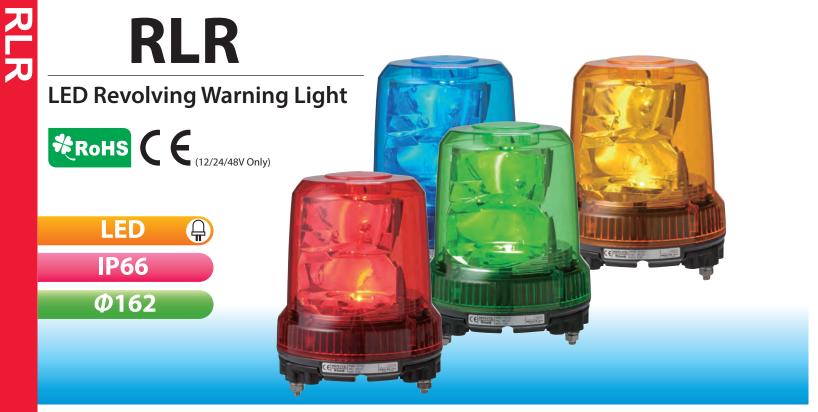

# Ideal for forklift, material handling equipment and a great variety of applications.

FEATURES

- Has the CE mark and conforms to the requirements (for 12V, 24V, 48V type) for the EC directive.
- Colors available are Red, Amber, Green, and Blue.
- RLR complies with the RoHS Directive.

## Long Life

The RLR has many advantages in comparison to a rotating beacon using incandescent bulbs and the conventional motor. The LED will last approximately 20 to 40 times longer than an incandescent bulb, and in combination with a brushless motor with bearings, allows the RLR to operate from 8,000 hrs to 10,000 hrs, compared to 5,000 hrs for other rotating beacons.