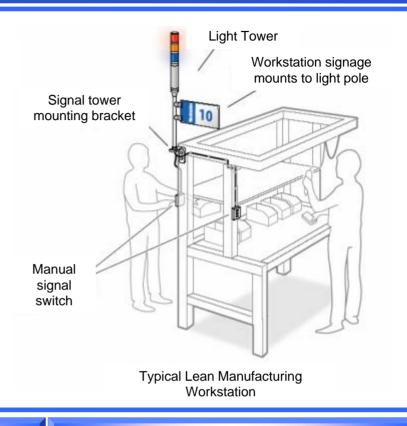

#### ■ BEFORE

Workers had to go look for supervisors to get help or more parts. This wasted a lot of time.

#### ■ AFTER

Dramatically reduced waiting time and workers did not have to leave the workstation area.