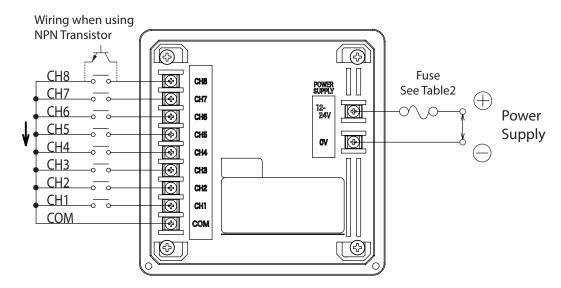

trol and a compact but loud speaker.

#### **FEATURES**

- 32 pre-recorded sounds in one unit to be used for various applications.
- Maximum output level of 95dB (at 1m) is suitable for use in a noisy factory.
- · Rotary switch to easily change sound groups and adjust volume output from the front panel, even after installation.
- Use bit input to select a sound group to playback 8 pre-recorded sounds.
- A new sound group can be created from the 32 sounds by using an optional memory card (sold separately).
- Compliant with the RoHS directive
- Has the CE mark and conforms to the requirements (for 12V/24V type) for the EC directive.
- Is a UL recognized component (File No. E24210).

**AVAILABLE BY SPECIAL ORDER** 

• PNP open collector transistor type.





#### How to Order





## Wiring



### Melody List

| Туре А                        |                              |                          | (Japan Only)          |
|-------------------------------|------------------------------|--------------------------|-----------------------|
| Beep (slow intermittent)      | Stutter (rapid intermittent) | Bell (clear high-pitch)  | Yelp (rapid siren)    |
| Rapid Hi-Lo                   | Melody Chime                 | Synthesized Piano        | Synthesized Bell      |
| Stutter + Bell                | Synthesized Melody           | Chime                    | Call Sign             |
| Fur Elise                     | Maiden's Prayer              | Bach Minuet in Gmaj      | Annie Laurie          |
| London Bridge is falling down | Hol-di-ri-Dia                | Mary had a little La