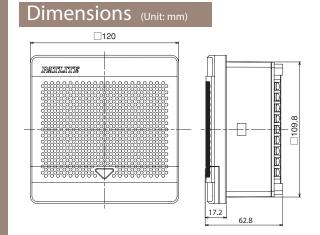

## Specifications

| Model                       | BK-24 🔲                                                                                                                                     | BK-100 ☐          | BK-220 🔲          |
|-----------------------------|---------------------------------------------------------------------------------------------------------------------------------------------|-------------------|-------------------|
| Rated Voltage               | DC 12V-24V                                                                                                                                  | AC 100V (50/60Hz) | AC 220V (50/60Hz) |
| Operating Voltage Range     | DC 10.8V- 26.4V                                                                                                                             | AC 100V ±10%      | AC 220V ±10%      |
| Operating Temperature Range | -20°C - +50°C                                                                                                                               |                   |                   |
| Relative Humidity           | 85% RH (No Condensation)                                                                                                                    |                   |                   |
| Power Consumption           | Maximum 12W                                                                                                                                 | Maximum 10W       | Maximum 11W       |
| Volume                      | Adjustable up to a maximum of 95dB (at 1m) when flushmounted. (Volume may be less, depending on surrounding environment and playback sound) |                   |                   |
| Input Method                | Bit Input, Binary Input                                                                                                                     |                   |                   |
| Input Signal Duration       | Continuous                                                                                                                                  |                   |                   |
| Boot-up Time                | Input Voltage: 1 sec. or less Channel Signal Input: 170msec or less                                                                         |                   |                   |
| Channels                    | Bit: 4 Channels; Binary: 32 Channels                                                                                                        |                   |                   |
| Recorded Sound              | 32 Melodies and Alarm Sounds                                                                                                                |                   |                   |
| Sound Group                 | 16 Patterns (A to P)                                                                                                                        |                   |                   |
| Protection Rating           | IP54 (When flush-mounted, Upright direction Only)                                                                                           |                   |                   |
| Vibration Resistance        | 45m/s <sup>2</sup> 19.6m/s <sup>2</sup>                                                                                                     |                   |                   |
| Mass (Tolerance ±10%)       | 350g                                                                                                                                        | 53                | 0g                |