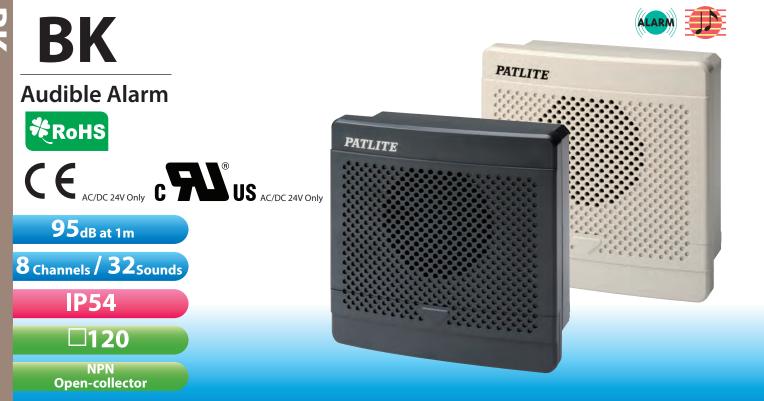

# The BK Series can play melodies, chimes and alarms with variable audible control and a compact but loud speaker.

#### **FEATURES**

- 32 pre-recorded sounds in one unit to be used for various applications.
- Maximum output level of 95dB (at 1m) is suitable for use in a noisy factory.
- · Rotary switch to easily change sound groups and adjust volume output from the front panel, even after installation.
- Use bit input to select a sound group to playback 8 pre-recorded sounds.
- A new sound group can be created from the 32 sounds by using an optional memory card (sold separately).
- Compliant with the RoHS directive
- Has the CE mark and conforms to the requirements (for 12V/24V type) for the EC directive.
- Is a UL recognized component (File No. E24210).

## Specifications

| Model                       | BK-24 🔲                                                                                                                                     | BK-100 ☐          | BK-220 🔲          |
|-----------------------------|---------------------------------------------------------------------------------------------------------------------------------------------|-------------------|-------------------|
| Rated Voltage               | DC 12V-24V                                                                                                                                  | AC 100V (50/60Hz) | AC 220V (50/60Hz) |
| Operating Voltage Range     | DC 10.8V- 26.4V                                                                                                                             | AC 100V ±10%      | AC 220V ±10%      |
| Operating Temperature Range | -20°C - +50°C                                                                                                                               |                   |                   |
| Relative Humidity           | 85% RH (No Condensation)                                                                                                                    |                   |                   |
| Power Consumption           | Maximum 12W                                                                                                                                 | Maximum 10W       | Maximum 11W       |
| Volume                      | Adjustable up to a maximum of 95dB (at 1m) when flushmounted. (Volume may be less, depending on surrounding environment and playback sound) |                   |                   |
| Input Method                | Bit Input, Binary Input                                                                                                                     |                   |                   |
| Input Signal Duration       | Continuous                                                                                                                                  |                   |                   |
| Boot-up Time                | Input Voltage: 1 sec. or less Channel Signal Input: 170msec or less                                                                         |                   |                   |
| Channels                    | Bit: 4 Channels; Binary: 32 Channels                                                                                                        |                   |                   |
| Recorded Sound              | 32 Melodies and Alarm Sounds                                                                                                                |                   |                   |
| Sound Group                 | 16 Patterns (A to P)                                                                                                                        |                   |                   |
| Protection Rating           | IP54 (When flush-mounted, Upright direction Only)                                                                                           |                   |                   |
| Vibration Resistance        | 45m/s <sup>2</sup> 19.6m/s <sup>2</sup>                                                                                                     |                   |                   |
| Mass (Tolerance ±10%)       | 350g                                                                                                                                        | 53                | 0g                |