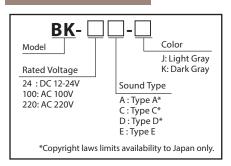

#### How to Order

## Specifications

| Model                       | BK-24 🔲                                                                                                                                     | BK-100 ☐          | BK-220 🔲          |
|-----------------------------|---------------------------------------------------------------------------------------------------------------------------------------------|-------------------|-------------------|
| Rated Voltage               | DC 12V-24V                                                                                                                                  | AC 100V (50/60Hz) | AC 220V (50/60Hz) |
| Operating Voltage Range     | DC 10.8V- 26.4V                                                                                                                             | AC 100V ±10%      | AC 220V ±10%      |
| Operating Temperature Range | -20°C - +50°C                                                                                                                               |                   |                   |
| Relative Humidity           | 85% RH (No Condensation)                                                                                                                    |                   |                   |
| Power Consumption           | Maximum 12W                                                                                                                                 | Maximum 10W       | Maximum 11W       |
| Volume                      | Adjustable up to a maximum of 95dB (at 1m) when flushmounted. (Volume may be less, depending on surrounding environment and playback sound) |                   |                   |
| Input Method                | Bit Input, Binary Input                                                                                                                     |                   |                   |
| Input Signal Duration       | Continuous                                                                                                                                  |                   |                   |
| Boot-up Time                | Input Voltage: 1 sec. or less Channel Signal Input: 170msec or less                                                                         |                   |                   |
| Channels                    | Bit: 4 Channels; Binary: 32 Channels                                                                                                        |                   |                   |
| Recorded Sound              | 32 Melodies and Alarm Sounds                                                                                                                |                   |                   |
| Sound Group                 | 16 Patterns (A to P)                                                                                                                        |                   |                   |
| Protection Rating           | IP54 (When flush-mounted, Upright direction Only)                                                                                           |                   |                   |
| Vibration Resistance        | 45m/s <sup>2</sup> 19.6m/s <sup>2</sup>                                                                                                     |                   |                   |
| Mass (Tolerance ±10%)       | 350g                                                                                                                                        | 53                | 0g                |

#### **Use of Copyrighted Material**

PATLITE Corporation has not applied for permission to use certain copyrighted music or songs recorded for Type-A, Type-C, and Type-D melody charts outside of Japan. Therefore, please contact the local copyright association for permission before using the product in case this product is used outside of Japan. Melody charts Type-E is recommended for use outside of Japan as this playlist does not include copyrighted music or songs, and permission is not required.