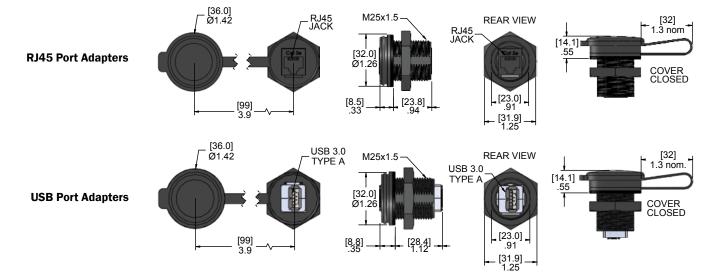

## **Panel Interface Connectors**

PIC Accessories

Low Profile Single Port Shell | M25 Threads | UL Type 12 | IP65, IP69 Rating

Mencom port adapters are available in a low profile black plastic shell with a M25 mounting thread. These port adapters have a RJ45, USB Type A, or USB Type B connector, and can easily be mounted to a cabinet through a 1" diameter hole. A cap is supplied with each unit to make them suitable for wash down.

| Part Number       | Description                           | Front | Back | Cutout                                                 |
|-------------------|---------------------------------------|-------|------|--------------------------------------------------------|
| RJ12-M25-PA       | RJ45 Jack to RJ45 Jack                |       |      | Tightening Torque: 5.0 N-m Max. Panel Thickness: 15 mm |
| RJ45-M25-PA       | RJ45 Jack to RJ45 Jack                |       | Code |                                                        |
| RJ45S-M25-PA      | RJ45 Jack to RJ45 Jack<br>with Shield |       |      |                                                        |
| D-USB-AFAF-M25-PA | USB Female TYPE A to<br>Female TYPE A |       |      |                                                        |
| D-USB-AFBF-M25-PA | USB Female TYPE A to<br>Female TYPE B |       |      |                                                        |
| D-USB-BFBF-M25-PA | USB Female TYPE B to<br>Female TYPE B |       |      |                                                        |
| D-USB-BFAF-M25-PA | USB Female TYPE B to<br>Female TYPE A |       |      |                                                        |