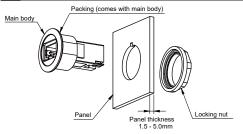

#### 2 Installation

- Insert the product into panel hole from the front side of the panel. Then fasten with lock nut from the front side of the panel.
- Use universal wrench (width across flats: 24mm) and fastening torque should be between 1.2 and 1.5 N.m.
  Be sure to keep the force when fastening. If the force is more than the recommended one, it may cause the damage to the product.