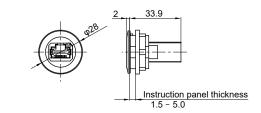

## 4 Mounting hole machining diagram / Minimum mounting pitch

## **CAUTION**

 No waterproof performance guaranteed if the dimensions are different from the above.

## 5 External Dimensions

Unit [mm]

USB2.0 Relay port

• RJ45 Relay port

· Rubber cap

· Plastic cover

Instruction panel thickness 1.5 - 5.0