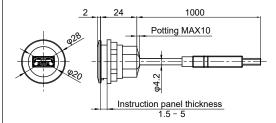

## 5 External Dimensions

Unit [mm]

USB2.0 Relay port

• RJ45 Relay port

· Rubber cap

· Plastic cover

Instruction panel thickness 1.5 - 5.0