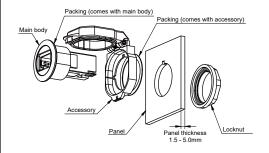

#### 2 Installation

- Insert the product into panel hole from the front side of the panel. Then fasten with lock nut from the front side of the panel.
- Use universal wrench (width across flats: 24mm) and fastening torque should be between 1.2 and 1.5 N.m.
  Be sure to keep the force when fastening. If the force is more than the recommended one, it may cause the damage to the product.

## 3 Be Careful of the Following

- Rubber cap (CW9Z-D1X1) and plastic cover (CW9Z-D1X2) can be used only with CW series relay port (CW1X/CW4X).
  Be sure not to use them with other models.
- Firmly push lid for cap/cover. If the lid is not closed tightly, the protection structure may not be kept.
- · Be sure to install the packing in front of and behind the cover.