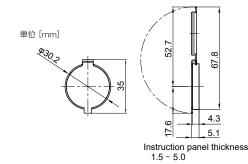

## 5 External Dimensions

Unit [mm]

USB2.0 Relay port

• RJ45 Relay port

· Rubber cap

· Plastic cover

Instruction panel thickness 1.5 - 5.0