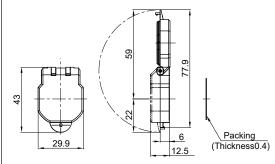

## 3 Be Careful of the Following

- Rubber cap (CW9Z-D1X1) and plastic cover (CW9Z-D1X2) can be used only with CW series relay port (CW1X/CW4X).
  Be sure not to use them with other models.
- Firmly push lid for cap/cover. If the lid is not closed tightly, the protection structure may not be kept.
- · Be sure to install the packing in front of and behind the cover.

## 5 External Dimensions

Unit [mm]

USB2.0 Relay port

• RJ45 Relay port

· Rubber cap

· Plastic cover

Instruction panel thickness 1.5 - 5.0