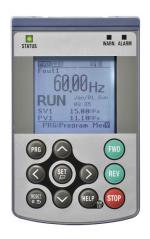

## 11.28 Multi functional keypad (TP-A1-E2C)

Replacing the standard keypad with the multi-function keypad enables setting and checking of function code data, and monitoring of the inverter running status, on the LCD monitor.

## **Specifications**

| Items                  | Specifications                                                                         | Remarks                                                                        |
|------------------------|----------------------------------------------------------------------------------------|--------------------------------------------------------------------------------|
| Dimensions             | Refer to the figures below                                                             |                                                                                |
| Mass                   | 120g                                                                                   |                                                                                |
| Available languages    | Japanese, English, Chinese                                                             | It is due to correspond to user-customized language.                           |
| Copy function          | Possible to memorize or copy three function data sets.                                 |                                                                                |
| Applicable inverter    | FRENIC-HVAC/AQUA series<br>FRENIC-Ace series                                           | Do not connect to FVR-E11S series otherwise Keypad or inverter may be damaged. |
| Number of connection   | One inverter to one Multi-function keypad                                              |                                                                                |
| Connection cable       | Conformed to ANSI/TIA/EIA568A Category 5 (For 10BASE-T/100BASE-TX straight connection) | Extension cable (CB-5S)                                                        |
| Extension cable length | 20m or less                                                                            |                                                                                |
| Connector              | RJ-45 connector                                                                        |                                                                                |