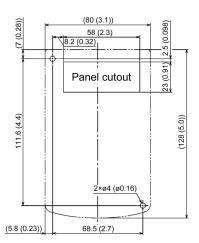

nction keypad                                              |                                                                                |
| Connection cable       | Conformed to ANSI/TIA/EIA568A Category 5 (For 10BASE-T/100BASE-TX straight connection) | Extension cable (CB-5S)                                                        |
| Extension cable length | 20m or less                                                                            |                                                                                |
| Connector              | RJ-45 connector                                                                        |                                                                                |

## **External view, dimension**





(53.8 (2.1))

(17 (0.67))





Unit: mm (inch)