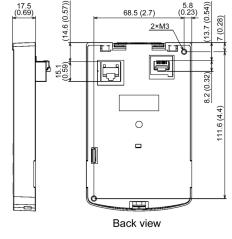

function keypad                                              |                                                                                |
| Connection cable       | Conformed to ANSI/TIA/EIA568A Category 5 (For 10BASE-T/100BASE-TX straight connection) | Extension cable (CB-5S)                                                        |
| Extension cable length | 20m or less                                                                            |                                                                                |
| Connector              | RJ-45 connector                                                                        |                                                                                |

## **External view, dimension**





(53.8 (2.1))

(17 (0.67))





Unit: mm (inch)