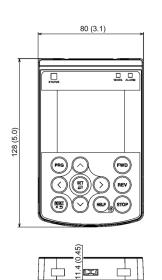

| One inverter to one Multi-function keypad                                              |                                                                                |
| Connection cable       | Conformed to ANSI/TIA/EIA568A Category 5 (For 10BASE-T/100BASE-TX straight connection) | Extension cable (CB-5S)                                                        |
| Extension cable length | 20m or less                                                                            |                                                                                |
| Connector              | RJ-45 connector                                                                        |                                                                                |

## **External view, dimension**





(53.8 (2.1))

(17 (0.67))





Unit: mm (inch)