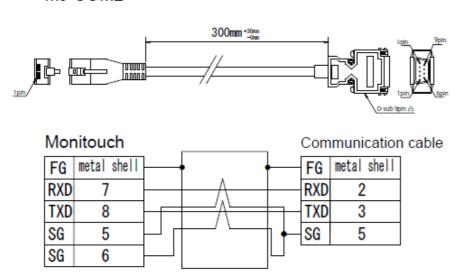

D MODELS to TS2000**

Type TS

Software version All versions Required options Not required

**Use** Fuji technical staff

**Date** 20/11/2018

Version 1.0.0

AuthorxxxxxxxxxRevisedxxxxxxxxApprovedxxxxxxxxLanguagesEnglish

#### REPLACEMENT INFORMATION FOR OLD MODELS TO TS2000 series

There 2 different models for the TS2000 series:

- 1) TS2060
- 2) TS2060i









<sup>\*</sup> Only TS2060i.

#### 1) <u>TS2060</u>

TS 2060 can replace the following models:

V606eMx0 (UG221H-Lx4) V606eC20 (UG221H-SR4) S806MD S806CD

In every case, a conversion cable for the serial ports is needed.

Following, the cables diagrams are shown:





# [V606e] MJ2-PLC (V606e CN1 -> TS2000 MJ2)







# [S806] MJ2-COM1 (S806 COM1 -> TS2000 MJ2)

#### MJ2-COM1



## MJ-COM2 (S806 COM2 -> TS2000 MJ1)

#### MJ-COM2







# 2) <u>TS2060i</u>

TS2060i can replace the following models:

V806MD V806iMD V806CD V806iCD

There is no need of conversion cables for the replacement.

# **Document history.**

| Version | Changes applied | Date | Written | Revised | Approved |
|---------|-----------------|------|---------|---------|----------|
|         |                 |      |         |         |          |
|         |                 |      |         |         |          |
|         |                 |      |         |         |          |
|         |                 |      |         |         |          |
|         |                 |      |         |         |          |
|         |                 |      |         |         |          |
|         |                 |      |         |         |          |
|