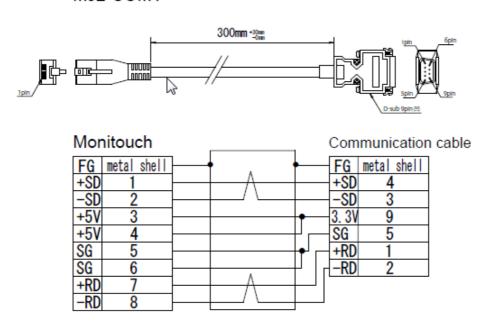

*

#### TI-TS-0001v100EN

## **REPLACEMENT INFO FOR OLD MODELS to TS2000**

Type TS

Software version All versions Required options Not required

**Use** Fuji technical staff

**Date** 20/11/2018

Version 1.0.0

AuthorxxxxxxxxxRevisedxxxxxxxxApprovedxxxxxxxxLanguagesEnglish

#### REPLACEMENT INFORMATION FOR OLD MODELS TO TS2000 series

There 2 different models for the TS2000 series:

- 1) TS2060
- 2) TS2060i









<sup>\*</sup> Only TS2060i.

#### 1) <u>TS2060</u>

TS 2060 can replace the following models:

V606eMx0 (UG221H-Lx4) V606eC20 (UG221H-SR4) S806MD S806CD

In every case, a conversion cable for the serial ports is needed.

Following, the cables diagrams are shown:





# [V606e] MJ2-PLC (V606e CN1 -> TS2000 MJ2)







# [S806] MJ2-COM1 (S806 COM1 -> TS2000 MJ2)

#### MJ2-COM1



## MJ-COM2 (S806 COM2 -> TS2000 MJ1)

#### MJ-COM2







# 2) <u>TS2060i</u>

TS2060i can replace the following models:

V806MD V806iMD V806CD V806iCD

There is no need of conversion cables for the replacement.

# **Document history.**

| Version | Changes applied | Date | Written | Revised | Approved |
|---------|-----------------|------|---------|---------|----------|
|         |                 |      |         |         |          |
|         |                 |      |         |         |          |
|         |                 |      |         |         |          |
|         |                 |      |         |         |          |
|         |                 |      |         |         |          |
|         |                 |      |         |         |          |
|         |