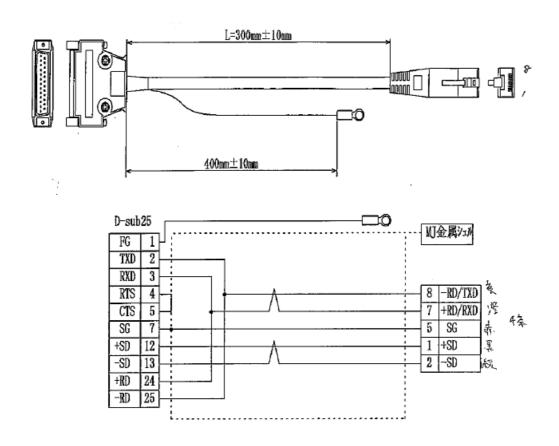

# [V606e] MJ2-PLC (V606e CN1 -> TS2000 MJ2)

# [S806] MJ2-COM1 (S806 COM1 -> TS2000 MJ2)