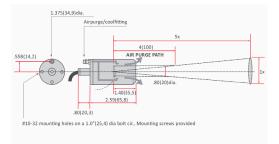

## **Technical Data**

| Sensing Range                | -50 to 1200°F (-45 to 650°C)                                   |
|------------------------------|----------------------------------------------------------------|
| Ambient Temperature<br>Range | 0 to 400°F (-18 to 200°C)                                      |
| Optimum Range<br>Selections  | Eight models per t/c type (see Temperature<br>Selection Chart) |
| Field of View                | approximately 5:1 (11°)                                        |
| Minimum Spot Size            | .8" (20mm)                                                     |
| Spectral Response            | 6.5 to 14µm                                                    |
| Output Impedance             | 4 to 8 Kohms approx                                            |
| Response Time                | 100 Milliseconds                                               |

| Dimensions | 3.4" x 1.375" Dia. (86 x 35mm)                                                                                                                           |
|------------|----------------------------------------------------------------------------------------------------------------------------------------------------------|
| Housing    | Stainless steel, hermetically sealed, exceeds<br>NEMA 4,4X; IP65, 67, cable shield grounded to<br>housing and electrically isolated from signal          |
| Cable      | Twisted shielded pair of base thermocouple<br>material (J,K,E,T), 3ft (.9m) std lenght, Telfon<br>sheated, reated to 392°F (200°C) continuous<br>service |
| Weight     | 6.5oz. (184 grams) with cable                                                                                                                            |
| Air Purge  | Built-in; designed for severe paint or ink<br>environment; 3' (0.9 m) of tubing provided                                                                 |