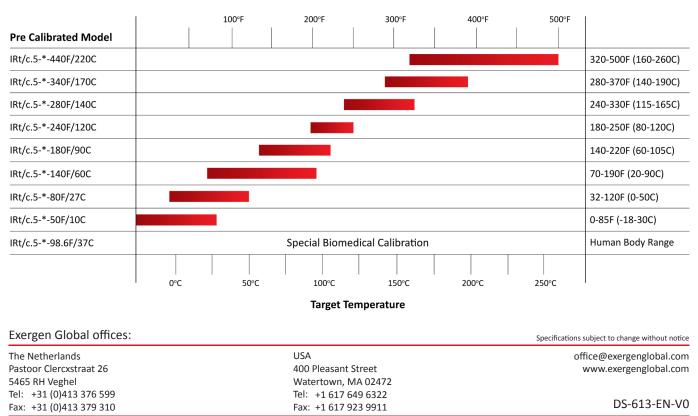

#### **Temperature Selection Chart**

# Calibration

Ordering information **IRt/c.5-\*** (Thermocouple Type) - (Precalibrated Temperature Range). Thermocouple type J,K,E,T over temperature range specified.