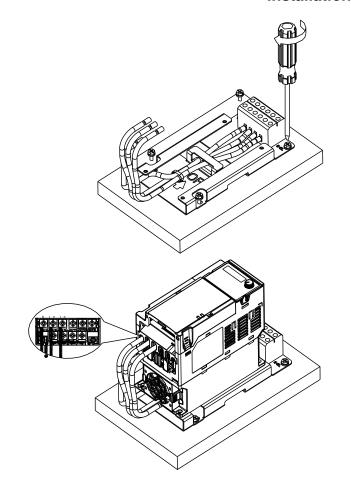

# Installation

Unit: mm [inch]

| Screw | Torque                                            |
|-------|---------------------------------------------------|
| M4    | 14~16 kg-cm / [12.2~13.9 lb-in.] / [1.37~1.56 Nm] |
| M5    | 16~20 kg-cm / [13.9~17.4 lb-in.] / [1.56~1.96 Nm] |