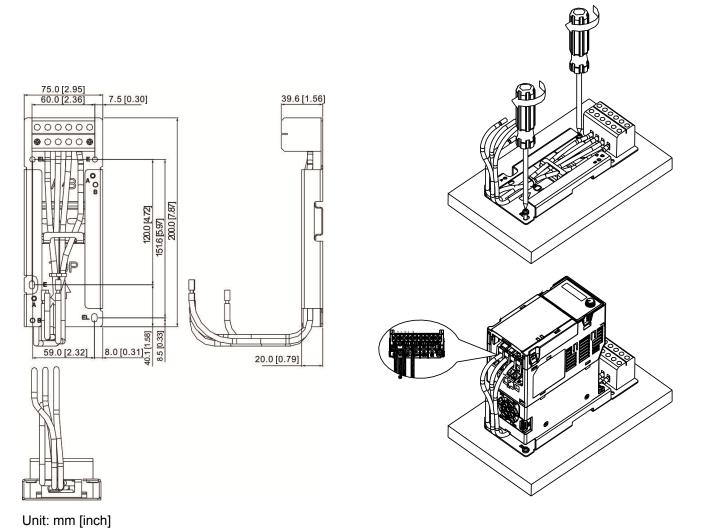

Applicable for Frame A and B

# Installation

| Screw | Torque                                            |
|-------|---------------------------------------------------|
| M4    | 14~16 kg-cm / [12.2~13.9 lb-in.] / [1.37~1.56 Nm] |
| M5    | 16~20 kg-cm / [13.9~17.4 lb-in.] / [1.56~1.96 Nm] |