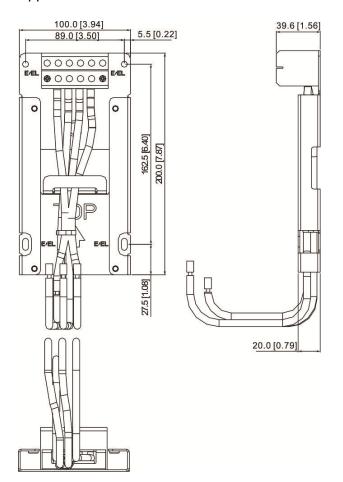

t the bottom to mains input from the top and motor output from the bottom. When you change drive from VFD-E / VFD-EL series to MS300 / MH300 series, you can use original wiring method, the correspondence table is showing as below.

| Series<br>Models | MS/MH300  | VFD-E   | VFD-EL  |
|------------------|-----------|---------|---------|
| MKM-MAPB         | Frame A~B | Frame A | Frame A |
| MKM-MAPC         | Frame C   | Frame B | Frame B |

Applicable for Frame A and B

# Installation



| Screw | Torque                                            |
|-------|---------------------------------------------------|
| M4    | 14~16 kg-cm / [12.2~13.9 lb-in.] / [1.37~1.56 Nm] |
| M5    | 16~20 kg-cm / [13.9~17.4 lb-in.] / [1.56~1.96 Nm] |

### MKM-MAPC:

## Applicable for frame C

# Installation





Unit: mm [inch]

| Screw | Torque                                            |
|-------|---------------------------------------------------|
| M4    | 14~16 kg-cm / [12.2~13.9 lb-in.] / [1.37~1.56 Nm] |
| M5    | 16~20 kg-cm / [13.9~17.4 lb-in.] / [1.56~1.96 Nm] |