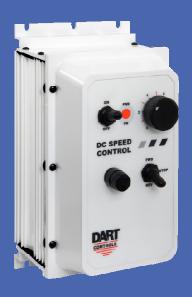

## Reseller / System Integrator Products

#### Featuring the ASP40



The ASP40 is a closed loop digital speed pot accessory for any HP rating, brand SCR/PWM/VFD or Regen drive.

- Master Rate/Time
- Programmable Display
- Follower % Mode
- Accuracy & Repeatability
- Serial and 4-20mA Interface

A real Problem Solver in these and other applications:

- Chemical Feed
- Batch and Blending
- Packaging
- Material Handling
- Water /Wastewater
- Conveyors
- Injection Mold
- Laboratory

# Back Guide pplication



Dart Controls, Inc. 5000 W. 106<sup>th</sup> Street Zionsville, IN 46077 USA P: 317-873-5211

F: 317-873-1105

www.dartcontrols.com

### Application Guide

Application
Problem
Solvers
Available
Only From
Dart Controls



Application Question?

Give us a call or send a note:

317-873-5211
TechTalk@DartControls.com



#### Digital DC Drives

- Closed loop
- Programmable Display
- Configurable I/O

#### Hall-Effect Encoder

- Indoor and Outdoor
- Drill and Tap Install
- PLC Speed Monitoring







#### Low Voltage PWM

- 12-48VDC; 10-20A
- Portable Equipment
- Trucks, Solar/Battery

#### **Digital Potentiometer**

- For Any AC / DC Drive
- Programmable Display
- Emulates Manual Pot



317-873-5211 www.dartcontrols.com