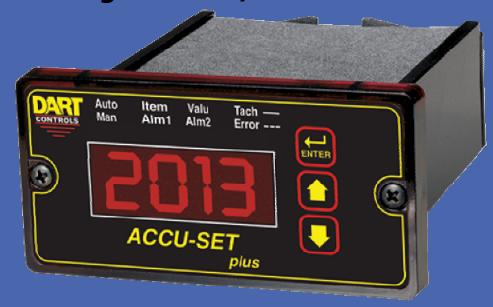

#### Featuring the ASP40

The ASP40 is a closed loop digital speed pot accessory for any HP rating, brand SCR/PWM/VFD or Regen drive.

- Master Rate/Time
- Programmable Display
- Follower % Mode
- Accuracy & Repeatability
- Serial and 4-20mA Interface