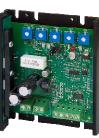

#### Hall-Effect Encoder

- Indoor and Outdoor
- Drill and Tap Install
- PLC Speed Monitoring