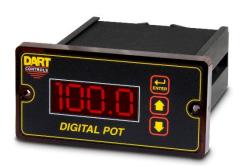

#### Featuring the ASP40

The ASP40 is a closed loop digital speed pot accessory for any HP rating, brand SCR/PWM/VFD or Regen drive.

- Master Rate/Time
- Programmable Display
- Follower % Mode
- Accuracy & Repeatability
- Serial and 4-20mA Interface

#### **Digital Potentiometer**

- For Any AC / DC Drive
- Programmable Display
- Emulates Manual Pot

317-873-5211 www.dartcontrols.com