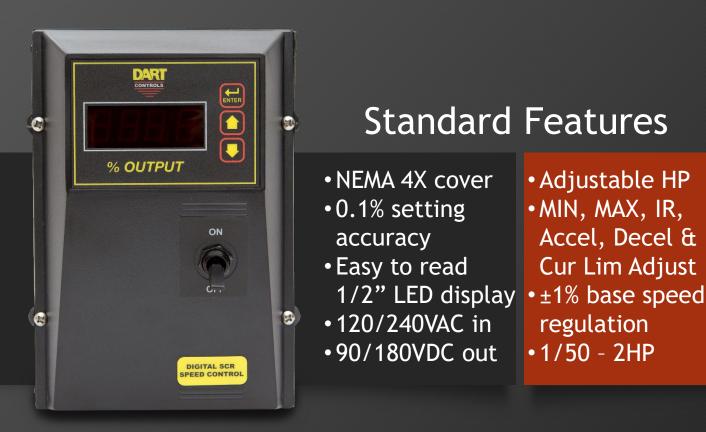

## Dart Controls' Latest Digital Pot DC Drive The 153D-PB Series

Now, you can have all the advantages of a digital control without the need to install an encoder. The 153D-PB Series adds the accuracy and repeatability of a digital pushbutton speed pot to our best and latest DC drive.

Dart Controls, Inc. 5000 W. 106<sup>th</sup> Street Zionsville, IN 46077

TH PF

(317) 873-5211 www.dartcontrols.com The 153D-PB Series is the only DC drive on the market with a standard digital potentiometer. Our customers asked for it, and now it is here. Digital accuracy and repeatability are the reason why the 153D-PB Series is the right DC drive for your next upgrade / project.