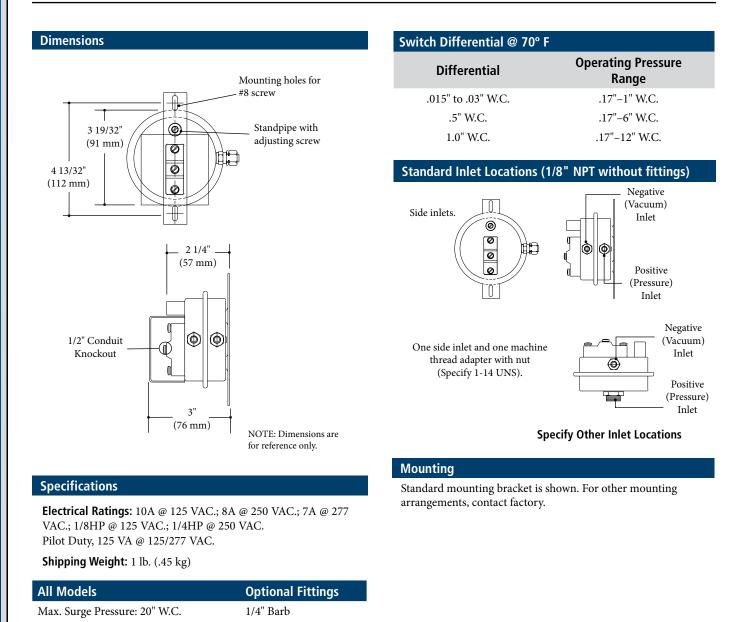

Max. Ambient Temp.: 170°F (77°C)

Min. Ambient Temp.: -40°F (-40°C)

| Pressure switch purchases shall be governed by the terms located at crossroadsindustrialservices.com |
|------------------------------------------------------------------------------------------------------|
|------------------------------------------------------------------------------------------------------|

1/4" Tube

1/4" Compression

a division of Crossroads Industrial Services 8302 East 33<sup>∞</sup> Street, Indianapolis, IN 46226 p/ 317.899.7392 • w/ crossroadsindustrialservices.com e/ customersupport@crossroadsindustrialservices.com