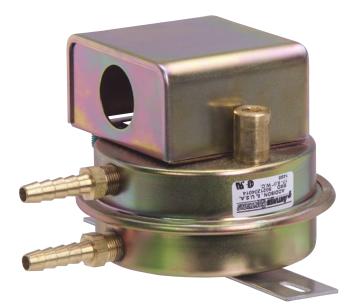

## **SMD** | Air Pressure Switches

a division of Crossroads Industrial Services

The SMD is a sensitive air differentiator that is compact, easy to install, accurate, and reliable. Made of sheet metal, this switch monitors positive, vacuum or differential air pressure.

## **FEATURES**

- Sensitive diaphragm
- Snap-action electrical switch S.P.D.T rated at 10 amps
- Industrial combustion
- Three range scales—from .17" W.C. to a maximum of 12" W.C.
- Easy to install

SMD

Cost-effective pricing