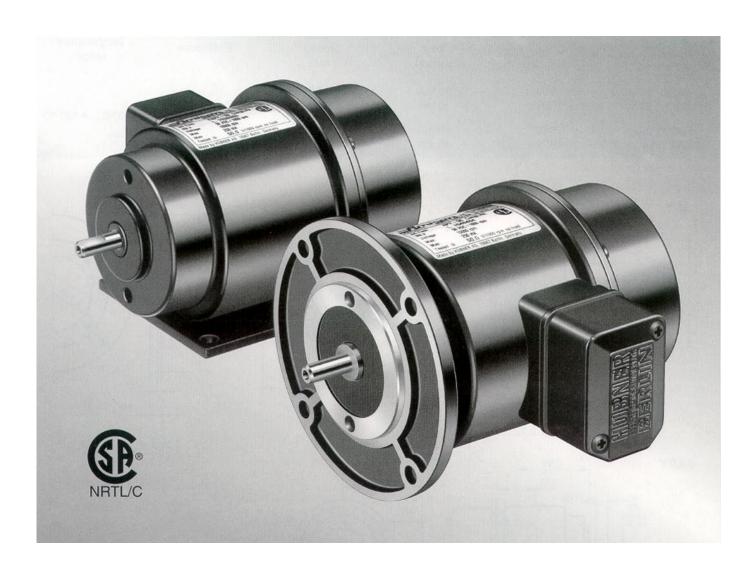

## HUBNER BERLIN

**APY • FAPY**LongLife DC Tachometers

## **APY • FAPY TACHOMETERS**

LongLife DC Tachometers in industrial NEMA 12 housings are available with flange or foot mount for direct replacement of "PY" or "BC" style tachometers. These tachometers are CSA / NRTL / C approved. 50 or 100 V DC / krpm outputs are available with regulation of 1 % or .1 % for precise speed control in all applications.

HÜBNER, Europe's leading technological manufacturer of tachometers, presents the LongLife Technology, resulting in the best tachometers available in the world. A patented design and process imbeds a silver track in the commutator. The result is high precision output, low ripple and a brush/commutator life that exceeds that of the precision ball-bearings (10<sup>9</sup> revolutions).