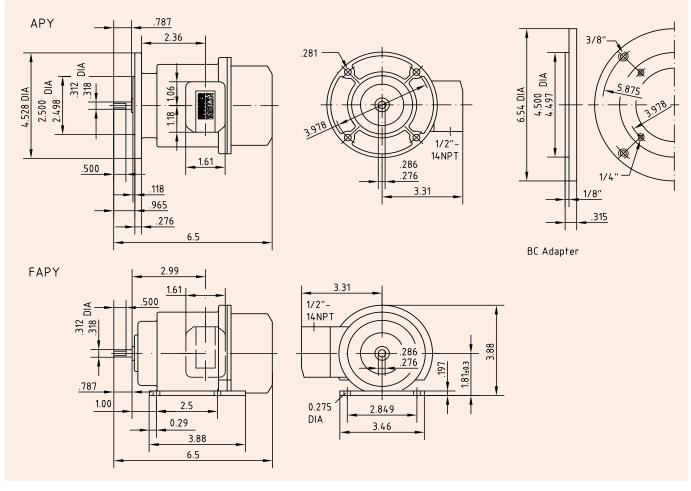

## **APY • FAPY TACHOMETERS**

LongLife DC Tachometers in industrial NEMA 12 housings are available with flange or foot mount for direct replacement of "PY" or "BC" style tachometers. These tachometers are CSA / NRTL / C approved. 50 or 100 V DC / krpm outputs are available with regulation of 1 % or .1 % for precise speed control in all applications.