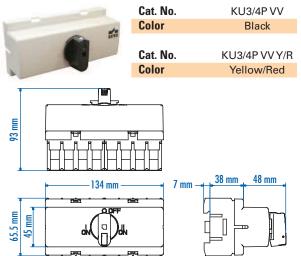

| Extended Handle                                                                                                                                              | e Accessories                                         |                                               |                                                             | <u>Altech Corp.</u> ® |
|--------------------------------------------------------------------------------------------------------------------------------------------------------------|-------------------------------------------------------|-----------------------------------------------|-------------------------------------------------------------|-----------------------|
| AUXILIARY SWITCHES<br>The auxiliary switches<br>are the snap-on type<br>and can be retrofitted                                                               |                                                       |                                               | 000                                                         |                       |
| Cat. No.                                                                                                                                                     | KU1.V                                                 | KU2.V                                         | VKA1.V                                                      | VKA2.V                |
| Electrical Rating                                                                                                                                            | 10A/1/2HP/125-250V AC                                 | 10A/1/2HP/125-250V AC                         | 10A/1/2HP/125-250V AC                                       | 10A/1/2HP/125-250V AC |
| No. of contacts                                                                                                                                              | 1n.o./1n.c.                                           | 2n.o./2n.c.                                   | 1n.o./1n.c.                                                 | 2n.o./2n.c.           |
| For Use With                                                                                                                                                 | KU models                                             | KU models                                     | VKA models                                                  | VKA models            |
| FUSE HOLDER<br>This fuseholder can be<br>retrofitted with the KU<br>Therefore design chan<br>can be incorporated w<br>ease to allow a fusible<br>disconnect. | J340N.<br>nges<br>vith                                | Kit shown; comes with KU340N and fuse holder. | HE HE A                                                     |                       |
| E185115<br>Cat. No.                                                                                                                                          | KKV 332                                               |                                               | 332CC KV 1                                                  | 0x38 KV 10x38 CC      |
| Electrical Rating                                                                                                                                            | 30A/600V AC                                           |                                               |                                                             | 00V AC 30A/600V AC    |
| Fuse Type                                                                                                                                                    | 10x38, Midget                                         | Clas                                          |                                                             | Midget Class CC       |
| For Use With                                                                                                                                                 |                                                       |                                               | ,                                                           | KU340N KU340N         |
| Kit Includes                                                                                                                                                 | KV 10x38 / KU340                                      | N KV 10x38 C                                  |                                                             |                       |
| Kit shown                                                                                                                                                    | r; comes with<br>d fuse holder.                       | 74 mm<br>74 mm<br>70 mm<br>50 mm<br>60 mm     | 74 mm<br>74 mm<br>50 mm<br>60 mm                            |                       |
| <ul><li>CHANGE-OVER KITS</li><li>For 2 KU switches</li><li>Available with black</li></ul>                                                                    | c or yellow/red handle (Y/R<br><b>Cat. No.</b> KU3/4P | <ul> <li>Assembly dep</li> </ul>              | A-switches<br>th for KU 155-300 mm<br>th for VKA 164-310 mm |                       |