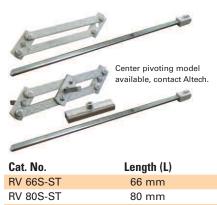

| Cat. No.   | Length (L) | For use with      |
|------------|------------|-------------------|
| RV 66S-ST  | 66 mm      | 2x KU 3 pole (3P) |
| RV 80S-ST  | 80 mm      | 2x KU 4P/VKA 3P   |
| RV 104S-ST | 104 mm     | 2x VKA 4P         |
|            |            |                   |