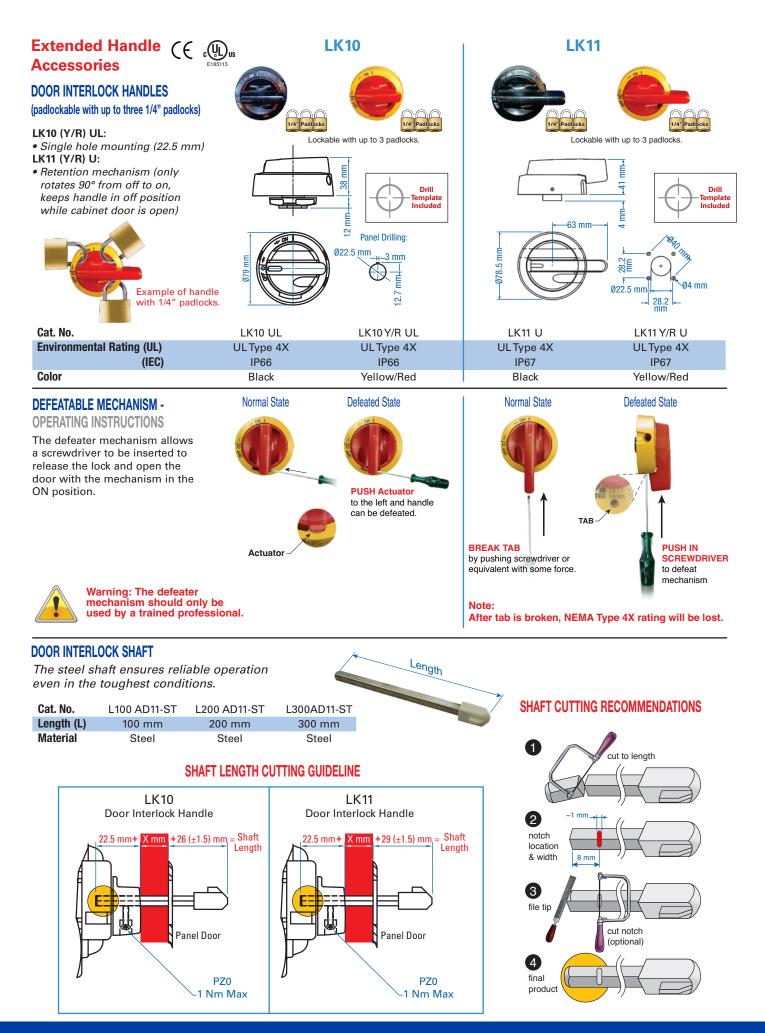

| Extended Handle                                                                                                                                              | e Accessories                                         |                                               |                                                             | <u>Altech Corp.</u> ® |
|--------------------------------------------------------------------------------------------------------------------------------------------------------------|-------------------------------------------------------|-----------------------------------------------|-------------------------------------------------------------|-----------------------|
| AUXILIARY SWITCHES<br>The auxiliary switches<br>are the snap-on type<br>and can be retrofitted                                                               |                                                       |                                               | 000                                                         |                       |
| Cat. No.                                                                                                                                                     | KU1.V                                                 | KU2.V                                         | VKA1.V                                                      | VKA2.V                |
| Electrical Rating                                                                                                                                            | 10A/1/2HP/125-250V AC                                 | 10A/1/2HP/125-250V AC                         | 10A/1/2HP/125-250V AC                                       | 10A/1/2HP/125-250V AC |
| No. of contacts                                                                                                                                              | 1n.o./1n.c.                                           | 2n.o./2n.c.                                   | 1n.o./1n.c.                                                 | 2n.o./2n.c.           |
| For Use With                                                                                                                                                 | KU models                                             | KU models                                     | VKA models                                                  | VKA models            |
| FUSE HOLDER<br>This fuseholder can be<br>retrofitted with the KU<br>Therefore design chan<br>can be incorporated w<br>ease to allow a fusible<br>disconnect. | J340N.<br>nges<br>vith                                | Kit shown; comes with KU340N and fuse holder. | HE HE A                                                     |                       |
| E185115<br>Cat. No.                                                                                                                                          | KKV 332                                               |                                               | 332CC KV 1                                                  | 0x38 KV 10x38 CC      |
| Electrical Rating                                                                                                                                            | 30A/600V AC                                           |                                               |                                                             | 00V AC 30A/600V AC    |
| Fuse Type                                                                                                                                                    | 10x38, Midget                                         | Clas                                          |                                                             | Midget Class CC       |
| For Use With                                                                                                                                                 |                                                       |                                               | ,                                                           | KU340N KU340N         |
| Kit Includes                                                                                                                                                 | KV 10x38 / KU340                                      | N KV 10x38 C                                  |                                                             |                       |
| Kit shown                                                                                                                                                    | r; comes with<br>d fuse holder.                       | 74 mm<br>74 mm<br>70 mm<br>50 mm<br>60 mm     | 74 mm<br>74 mm<br>50 mm<br>60 mm                            |                       |
| <ul><li>CHANGE-OVER KITS</li><li>For 2 KU switches</li><li>Available with black</li></ul>                                                                    | c or yellow/red handle (Y/R<br><b>Cat. No.</b> KU3/4P | <ul> <li>Assembly dep</li> </ul>              | A-switches<br>th for KU 155-300 mm<br>th for VKA 164-310 mm |                       |